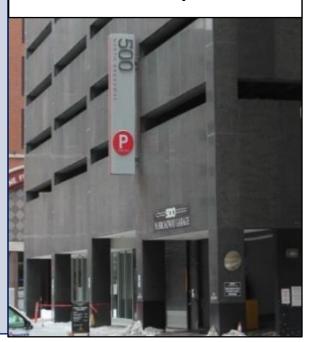

**500 N. Broadway's** self park garage is located off St. Charles Street (it looks like an alley). Heading North on 4th Street (one-way street) toward Washington Ave., turn left on St. Charles Street (one-way street) just past the Federal Reserve. Halfway up the block, turn right into the up-ramp for the 500 N. Broadway building garage. Look for the large 500 N. Broadway sign. Take a ticket upon entry. Take the garage elevator to the building lobby. Please sign-in with security and proceed to the 18th floor. USA&M will provide a validation sticker for your ticket that you will feed into the machine when you leave the garage.

500 N. Broadway Self Park